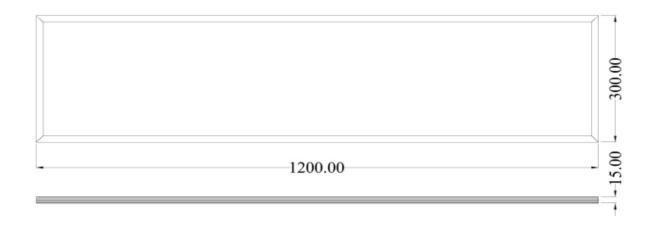

#### **General Information Product Dimensions** Lamp Length Heatsink 6063-T5 aluminum alloy Life Span 50000hr Lamp Width Lamp Height

#### Milkyway 300x1200x15 4400lm 48W WR4

Ordering Information Product Number Product Name Product Ordering Name

Pieces Per 20' container Pieces Per 40' container 300mm 1200mm 15mm

68MW-112-W5050 Milkyway LED Panel Light

#### Technical Drawing

©2012 U-Tron (Beijing) Electronics Co., LTD All rights reserved Specifications are subject to change without notice

15-Feb-12 data subject to change